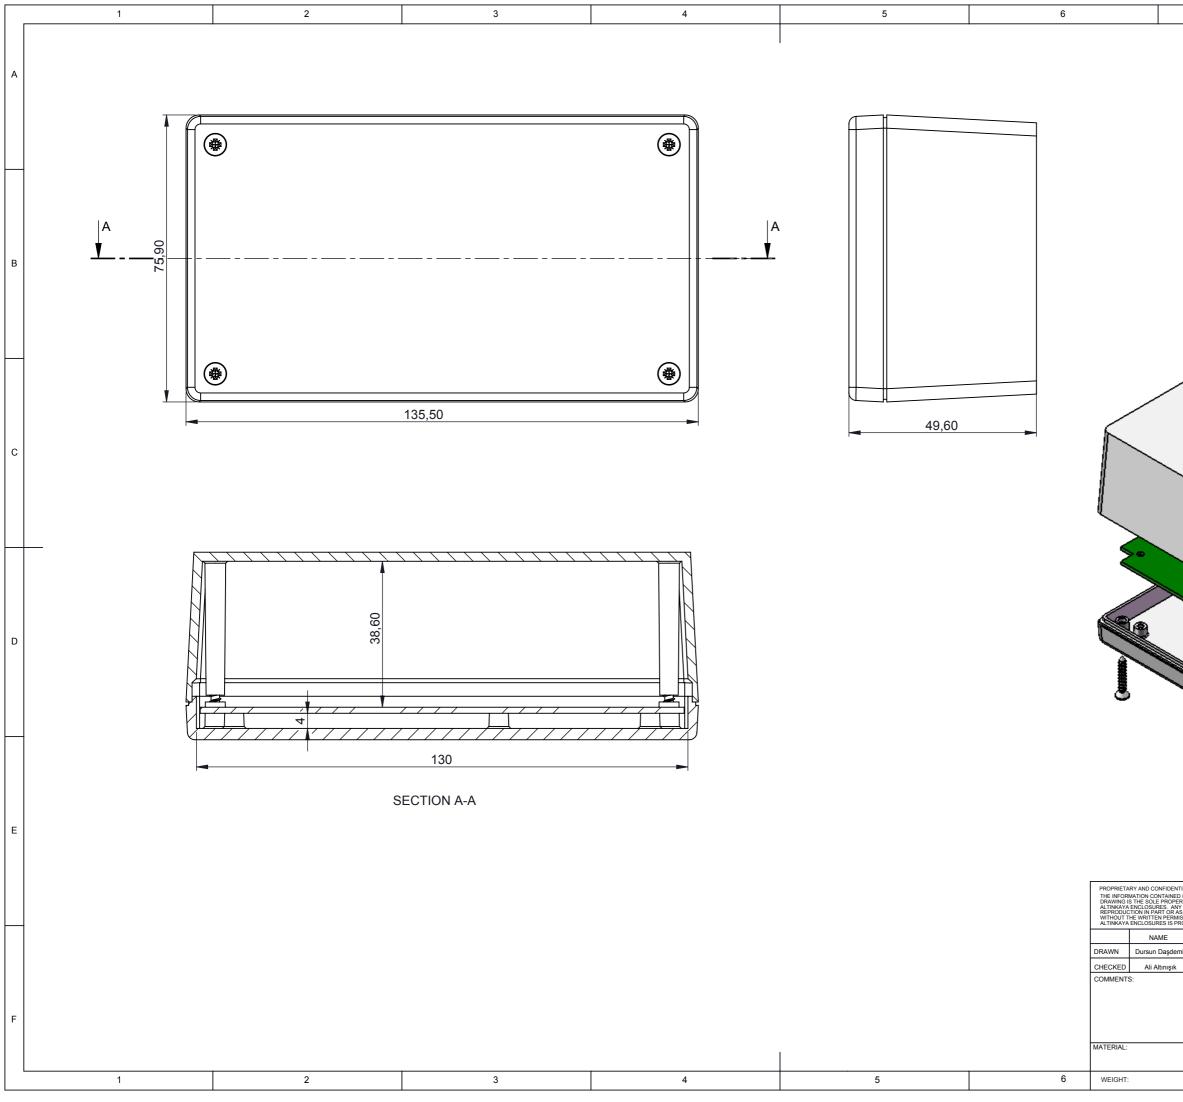

| 7                                   | 8                        |                 |   |
|-------------------------------------|--------------------------|-----------------|---|
|                                     |                          | ,               | A |
|                                     |                          |                 | в |
|                                     |                          |                 | С |
|                                     |                          |                 | D |
| l                                   | J                        |                 |   |
| IAL ARTICLE NO:<br>IN THIS<br>IY OF |                          | REVISION:       | - |
|                                     | CONTACT:<br>www.altinkay | /a.com.tr       | _ |
| iir TITLE:                          | Enclosure                |                 |   |
| DWG NO. HH-070                      | )-0-0                    | A3              | _ |
| SCALE:1:1                           | SHEET 1 OF 1             | $\neg \ominus $ | ) |