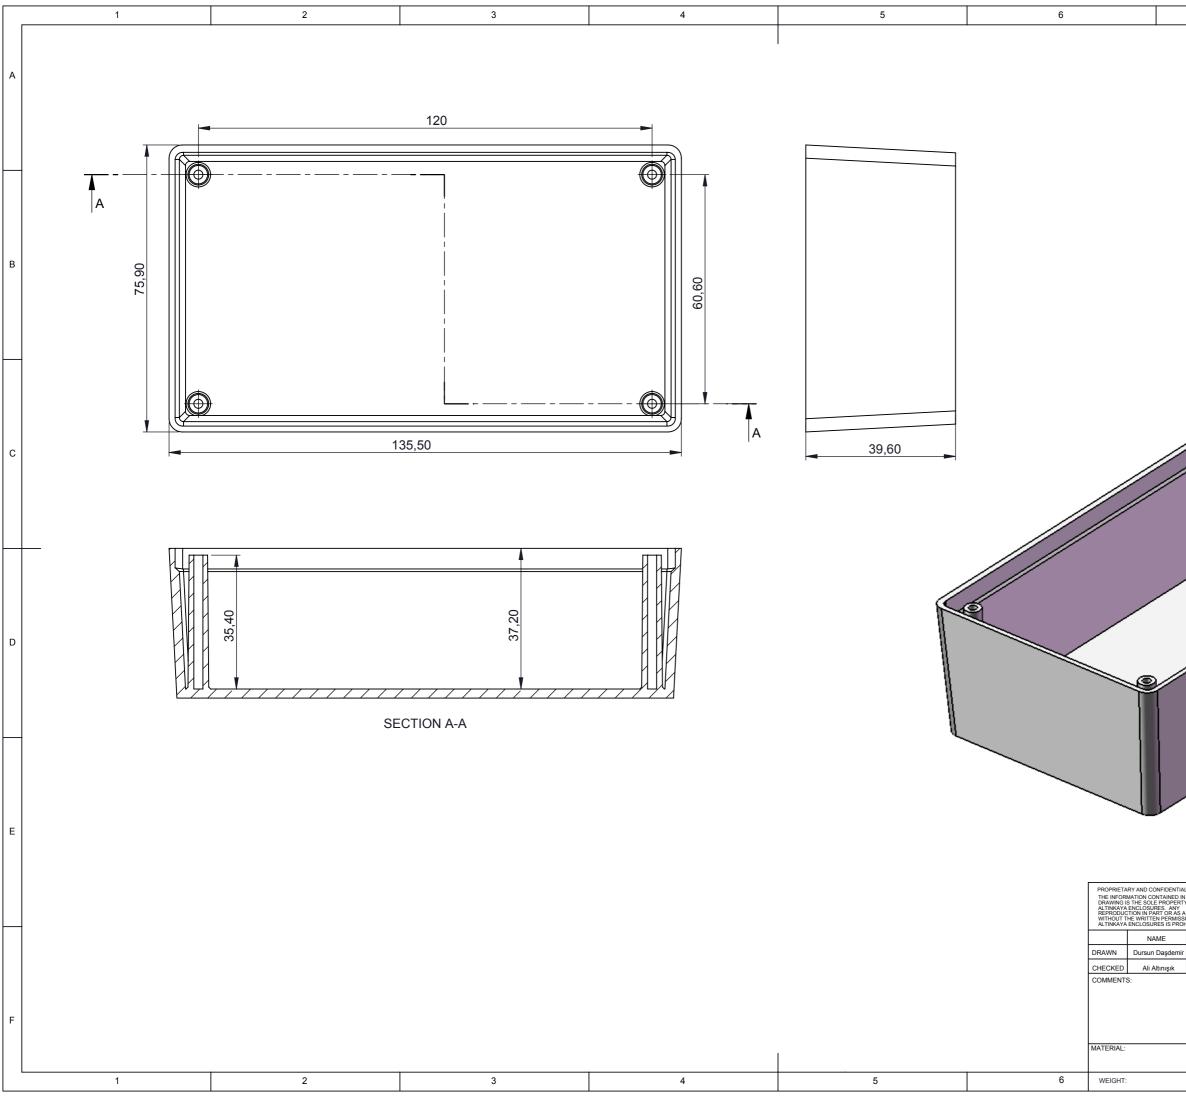

|                                                                        | 7         |       | 8                        |           |               |
|------------------------------------------------------------------------|-----------|-------|--------------------------|-----------|---------------|
|                                                                        |           | 1     |                          |           | A             |
|                                                                        |           |       |                          |           | в             |
|                                                                        |           |       |                          |           | С             |
|                                                                        | 8         |       | 0.9                      |           | D             |
| ITIAL<br>D IN THIS<br>ERIY OF<br>IV<br>ISSION OF<br>ROHIBITED.<br>DATE |           |       | CONTACT:<br>www.altinkay | REVISION: | r             |
| mir                                                                    | TITLE:    |       | 0 Cover                  |           |               |
|                                                                        |           | -070- |                          | A3        | €<br>€        |
|                                                                        | SCALE:1:1 | S     | HEET 1 OF 1              |           | $\mathcal{V}$ |