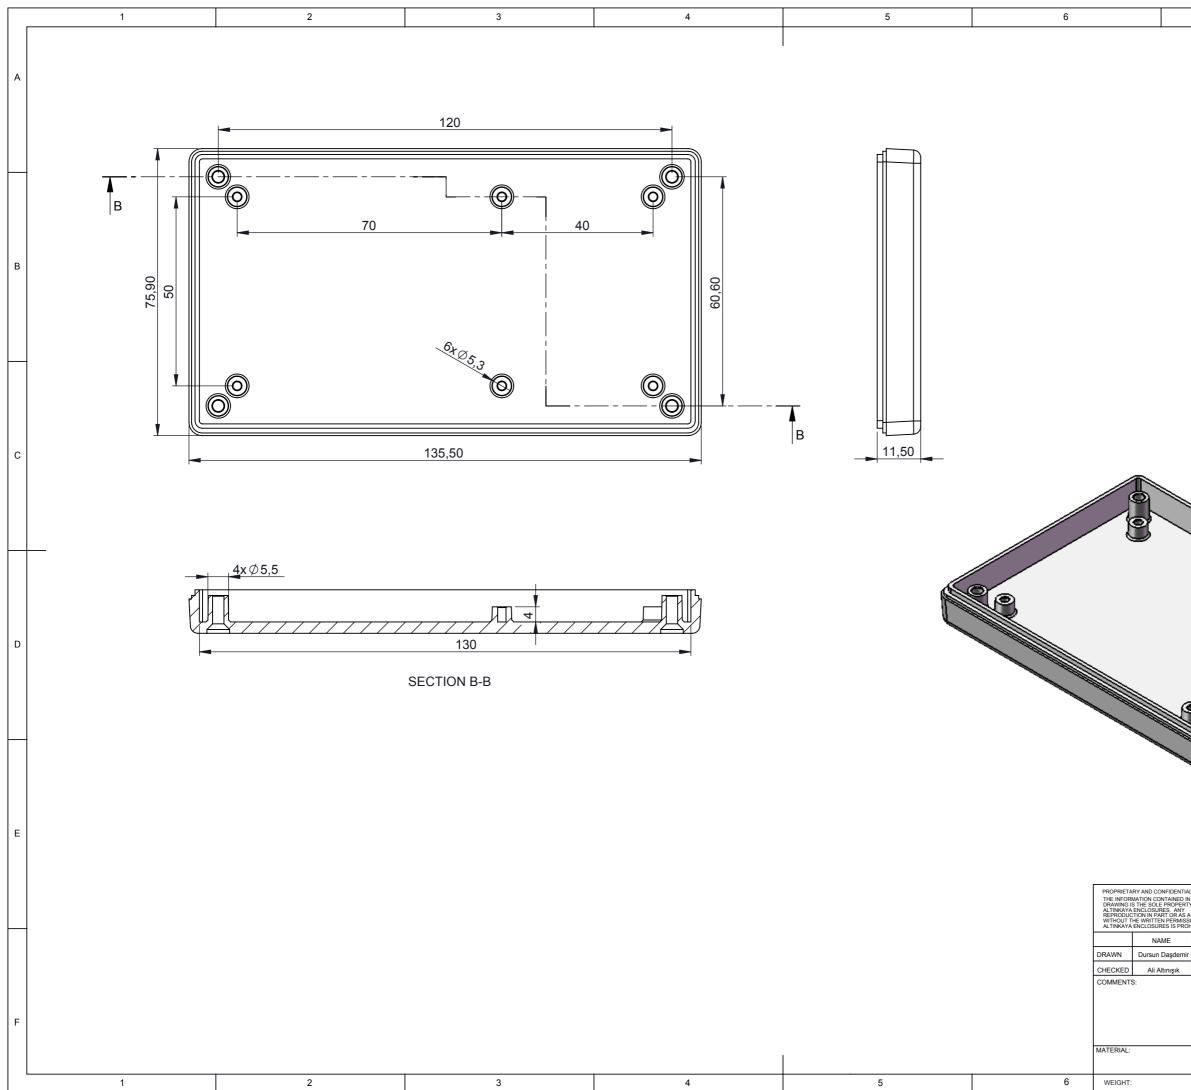

|                                  |             |          |              |                  | , |
|----------------------------------|-------------|----------|--------------|------------------|---|
|                                  | 7           | <u> </u> | 8            |                  | А |
|                                  |             |          |              |                  | В |
|                                  |             |          |              |                  | С |
|                                  |             |          |              |                  | D |
|                                  |             |          |              |                  |   |
| IAL<br>IN THIS<br>RTY OF         | ARTICLE NO: |          |              | REVISION:        |   |
| A WHOLE<br>SSION OF<br>OHIBITED. |             |          | CONTACT:     | ya.com.t         | r |
| nir                              | TITLE:      |          | 70 Body      | <u> </u>         |   |
|                                  | DWG NO. HH  | -070     | -P-1         | A3               | 3 |
|                                  | SCALE:1:1   |          | SHEET 1 OF 1 | $\neg \ominus ($ | € |