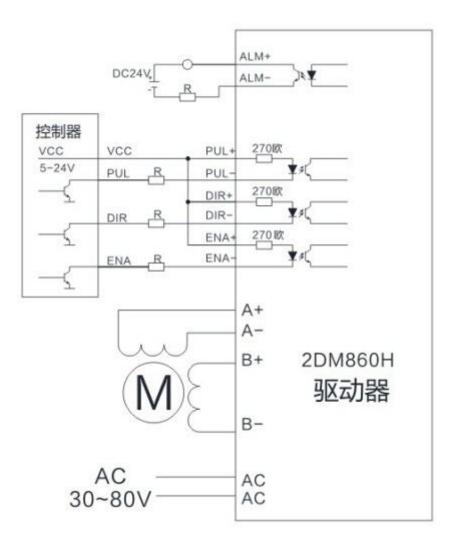

| 8000  | ON  | ON  | OFF | OFF |
|-------|-----|-----|-----|-----|
| 10000 | OFF | ON  | OFF | OFF |
| 20000 | ON  | OFF | OFF | OFF |
| 40000 | OFF | OFF | OFF | OFF |

Size connection